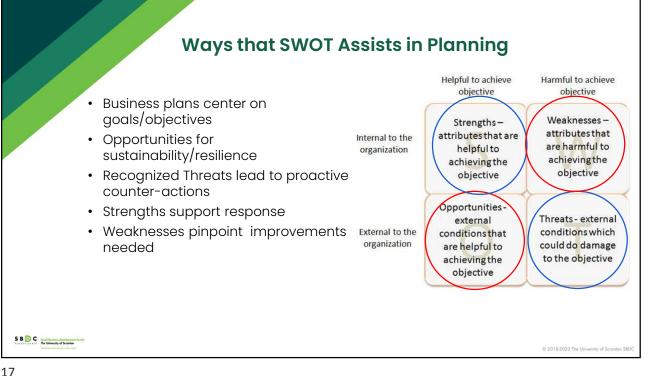

<section-header><section-header><section-header><text><text><text>









## PASBDC Ag Center of Excellence

The Pennsylvania Small Business Development Centers (SBDCs) at PennWest University Clarion, Penn State University, and The University of Scranton established the Agriculture Center of Excellence (Ag COE) to assist Pennsylvania farmers, food producers, farmers markets, retail food establishments, restaurants, and all ag-related businesses



DEPARTMENT OF AGRICULTURE

To learn about other PASBDC Centers of Excellence located at centers across the state visit <u>www.pasbdc.org</u>.

































- Small dairy operation
- 3 Generations
  - Jean
  - Paul & Margaret
  - Jane, Hal, & Susan
- New enterprise
- Ties to current production
- Branching out in new directions



SBDC Small Proloces Development Conter The University of Seranton