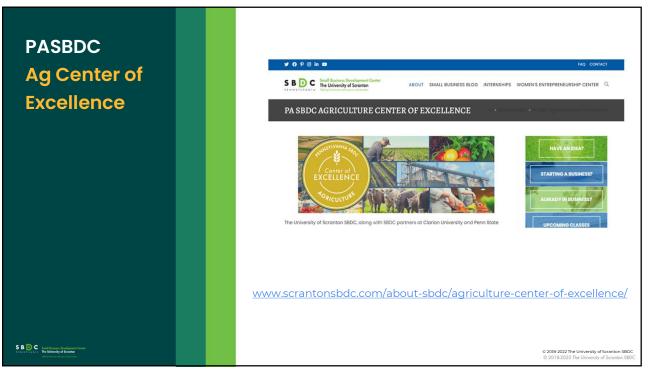

## PASBDC Ag Center of Excellence

The Pennsylvania Small Business Development Centers (SBDCs) at PennWest University Clarion, Penn State University, and The University of Scranton established the Agriculture Center of Excellence (Ag COE) to assist Pennsylvania farmers, food producers, farmers markets, retail food establishments, restaurants, and all ag-related businesses