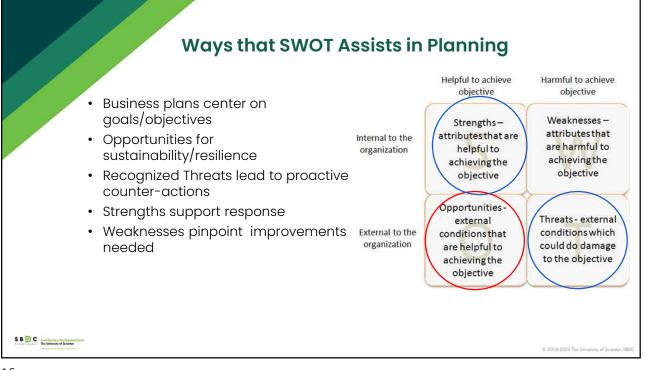

<section-header><section-header><section-header><text><text><text>









## PASBDC Ag Center of Excellence

The Pennsylvania Small Business Development Centers (SBDCs) at PennWest University Clarion, Penn State University, and The University of Scranton established the Agriculture Center of Excellence (Ag COE) to assist Pennsylvania farmers, food producers, farmers markets, retail food establishments, restaurants, and all ag-related businesses



DEPARTMENT OF AGRICULTURE

To learn about other PASBDC Centers of Excellence located at centers across the state visit <u>www.pasbdc.org</u>.

































- Small dairy operation
- 3 Generations
  - Jean
  - Paul & Margaret
  - Jane, Hal, & Susan
- New enterprise
- Ties to current production
- Branching out in new directions



SBDC Small Proloces Development Conter The University of Seranton